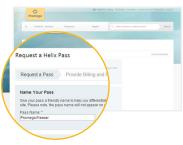

## **How to Register for Helix**

- Visit <u>www.promega.com</u> and select "**Register**" on the top right.
- Follow the prompts to set up your promega.com profile.
- Click on any of the Helix® links on the account landing page.
- Follow the prompts to set up a pass.
- Download the mobile app from the iTunes App Store or Google Play.
- Your pass will arrive in 1–2 business days.