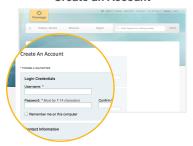

## **How to Register for Helix**

- Visit <u>www.promega.com</u> and select "**Register**" on the top right.
- Follow the prompts to set up your promega.com profile.
- Click on any of the Helix® links on the account landing page.
- Follow the prompts to set up a pass.
- Download the mobile app from the iTunes App Store or Google Play.
- Your pass will arrive in 1–2 business days.